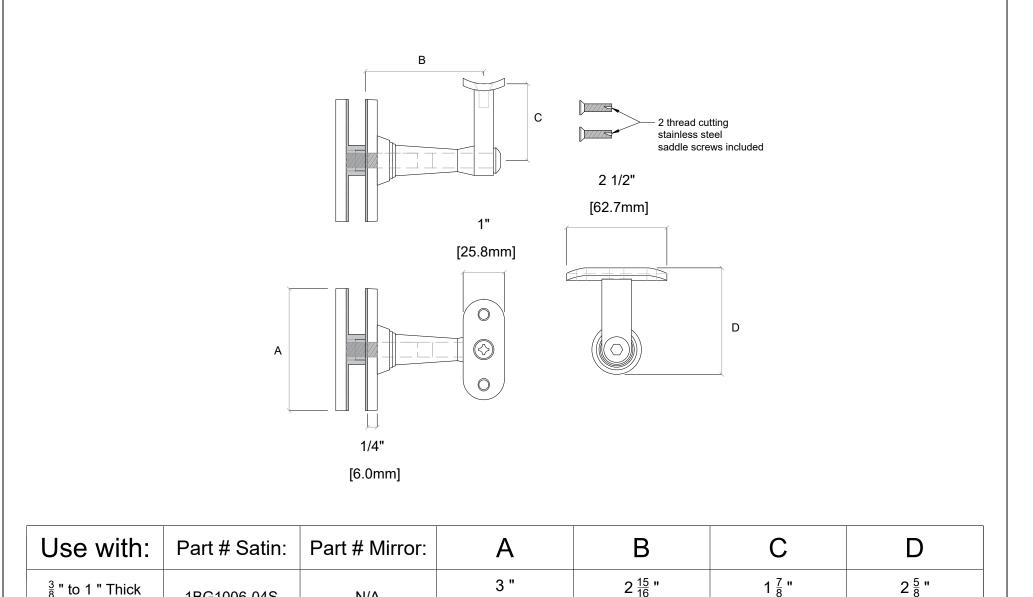

| Laminated Glass | 1BG1006-04S | N/A                                                                             | [76.2mm] | [74.1mm] | [48.0mm]                         | [66.6̈́mm]                                                                                                                  |  |
|-----------------|-------------|---------------------------------------------------------------------------------|----------|----------|----------------------------------|-----------------------------------------------------------------------------------------------------------------------------|--|
|                 |             | Finish: Satin<br>Weight: 1.4lbs<br>Note: Requires <sup>3</sup> / <sub>4</sub> " |          |          | <b>APRO</b><br>Tel: 973-552-9492 | Part :<br>1BG1006-04S<br>Handrail Bracket - Glass<br>DATE : 09/27/2018<br>DRN. BY: RJQ<br>DRAW. NO:<br>SCALE: N.T.S.<br>1/1 |  |