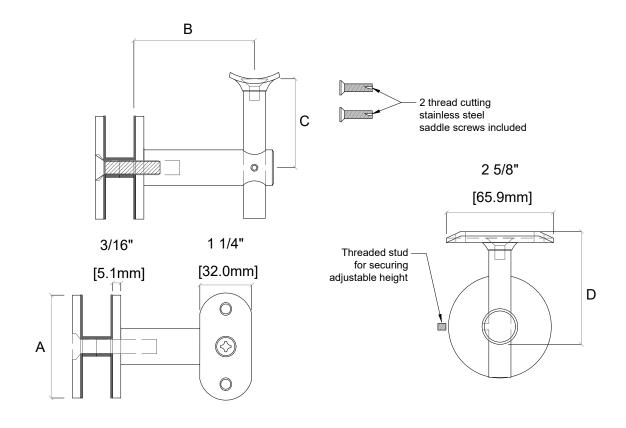

| Use with:                                                   | Part # Satin: | Part # Mirror: | Α                 | В                                             | С                              | D                          |
|-------------------------------------------------------------|---------------|----------------|-------------------|-----------------------------------------------|--------------------------------|----------------------------|
| $\frac{1}{2}$ " to $\frac{3}{4}$ " Thick<br>Laminated Glass | 1BG5003-16S   | 1BG6003-16M    | 2 ½ "<br>[63.3mm] | 2 <sup>15</sup> / <sub>16</sub> "<br>[74.3mm] | 2 $\frac{3}{16}$ "<br>[54.8mm] | 2 $\frac{3}{4}$ " [69.6mm] |

Finish: Satin/Mirror

Weight: 1.3lbs

Note: Requires  $\frac{1}{2}$ " to  $\frac{3}{4}$ " hole in glass Rubber Gasket Thickness  $\frac{1}{16}$ " (1.1mm)

## **LUNAAPRO**

Tel: 973-552-9492

418 Route 206 Montague, New Jersey 07827

web: www.lunaapro.com email: sales@lunaapro.com Part :

1BG5003-16

Handrail Bracket - Glass

DATE: 11/08/2018

DRN. BY: JPG DRAW. NO: SCALE: N.T.S. 1/1