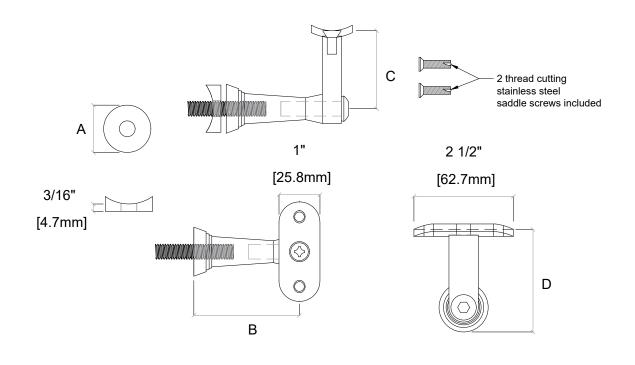

Material: 304 Stainless Steel

Finish: Satin

Weight: 1.0lbs

Note: Handrail Bracket Thread : .375 mm - 16 Cutting Screws Thread: .8 mm

## **LUNAAPRO**

Tel: 973-552-9492

418 Route 206 Montague, New Jersey 07827

web: www.lunaapro.com email: sales@lunaapro.com Part :

1BP1006-04S

Handrail Bracket - Post

DATE: 11/06/2018

DRN. BY: JPG DRAW. NO: SCALE: N.T.S. 1/1