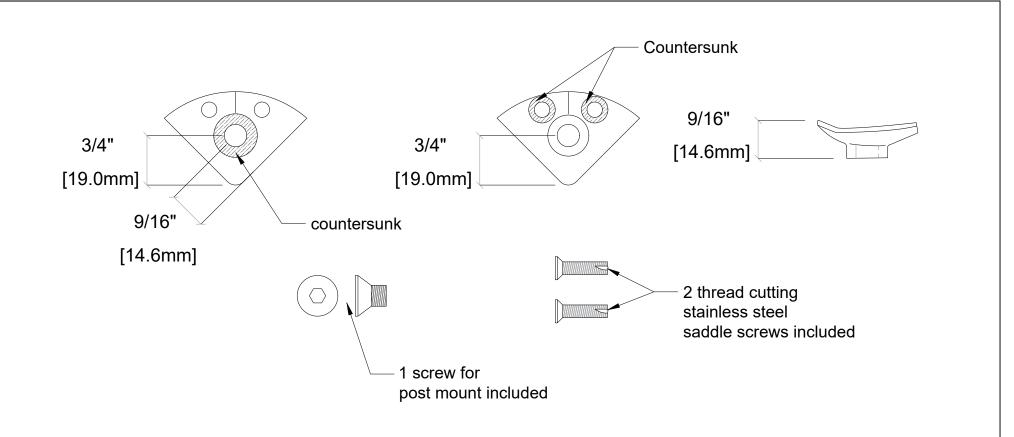

| Use with:                                               | Part # Satin: | Part # Mirror: | А                                         | В                | С                                         | D                  |
|---------------------------------------------------------|---------------|----------------|-------------------------------------------|------------------|-------------------------------------------|--------------------|
| 1                                                       | 1BS200-16S    | 1BS200-16M     | <sup>3</sup> / <sub>4</sub> "<br>[19.0mm] | 9/16<br>[14.6mm] | <sup>3</sup> / <sub>4</sub> "<br>[19.0mm] | 9/16<br>[14.6mm]   |
| 1 <sup>1</sup> / <sub>2</sub> " Sch 40 Pipe<br>1.9 " OD | 1BS200-16S    | 1BS200-16M     | <sup>3</sup> / <sub>4</sub> "<br>[19.0mm] | 9/16<br>[14.6mm] | <sup>3</sup> / <sub>4</sub> "<br>[19.0mm] | 9/16 "<br>[14.6mm] |
| 2 " Round Tube                                          | 1BS200-16S    | 1BS200-16M     | <sup>3</sup> / <sub>4</sub> "<br>[19.0mm] | 9/16<br>[14.6mm] | <sup>3</sup> / <sub>4</sub> "<br>[19.0mm] | 9/16<br>[14.6mm]   |