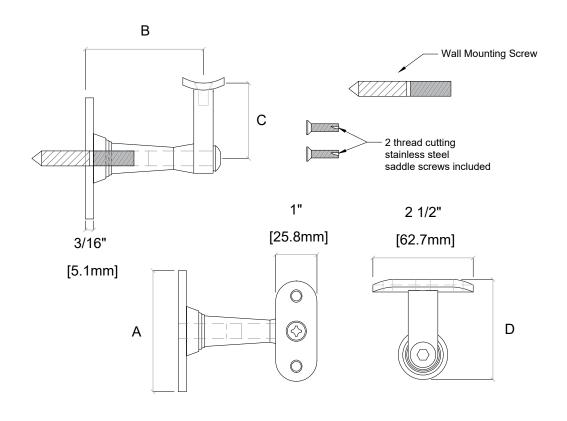

| Use with:                              | Part # Satin: | Part # Mirror: | Α               | В                             | С | D                                            |
|----------------------------------------|---------------|----------------|-----------------|-------------------------------|---|----------------------------------------------|
| 1 ½ " Thick Wooden<br>Stud Recommended | 1BW1006-04S   | N/A            | 3 "<br>[76.0mm] | 2 <del>13</del> "<br>[73.8mm] | 1 | 2 <sup>7</sup> / <sub>16</sub> "<br>[62.6mm] |

Finish: Satin Weight: 1.0lbs

Note: Wall Mounting Screw secures smaller thread into Bracket and screws into wall

with large threads.

Cutting Screws Thread: .8 mm