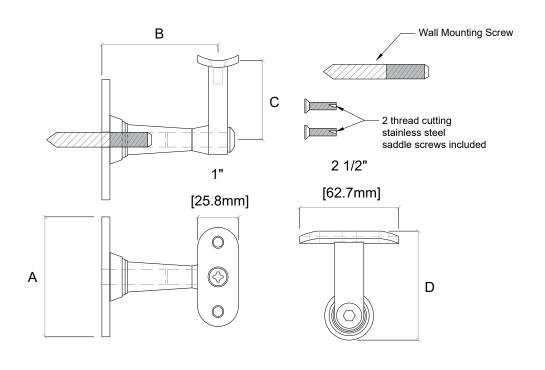

| Use with:                              | Part # Satin: | Part # Mirror: | Α               | В                             | С               | D                          |
|----------------------------------------|---------------|----------------|-----------------|-------------------------------|-----------------|----------------------------|
| 1 ½ " Thick Wooden<br>Stud Recommended | IBW//UUD-U45  | N/A            | 3 "<br>[76.0mm] | 2 $\frac{7}{8}$ "<br>[73.6mm] | 2 "<br>[50.1mm] | 2 $\frac{3}{4}$ " [69.1mm] |

| Material: 304 | Stainless Steel |
|---------------|-----------------|
|---------------|-----------------|

Finish: Satin Weight: 1.0lbs

Note: Wall Mounting Screw secures smaller thread into Bracket and screws into wall

with large threads. Cutting Screws Thread: .8 mm **LUNAAPRO** 

Tel: 973-552-9492

418 Route 206 Montague, New Jersey 07827

web: www.lunaapro.com email: sales@lunaapro.com Part :

1BW2006-04S

Handrail Bracket - Wall