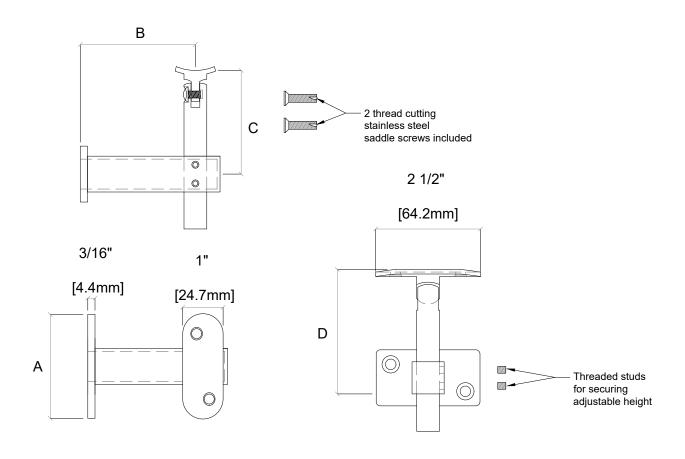

| Use with:                         | Part # Satin: | Part # Mirror: | Α                 | В                             | С                 | D               |
|-----------------------------------|---------------|----------------|-------------------|-------------------------------|-------------------|-----------------|
| Secure to Any<br>Appropriate Wall | 1BW3203-16S   | N/A            | 2 ½ "<br>[63.6mm] | 2 $\frac{3}{4}$ "<br>[70.5mm] | 2 ½ "<br>[63.5mm] | 3 "<br>[76.3mm] |

Material: 316 Stainless Steel

Finish: Satin Weight: .6lbs

Note: Cutting Screw Thread : .8mm

**LUNAAPRO** 

Tel: 973-552-9492

418 Route 206 Montague, New Jersey 07827

web: www.lunaapro.com email: sales@lunaapro.com Part :

1BW3203-16S

Handrail Bracket - Wall

DATE: 11/13/2018

DRN. BY: JPG DRAW. NO: SCALE: N.T.S. 1/1