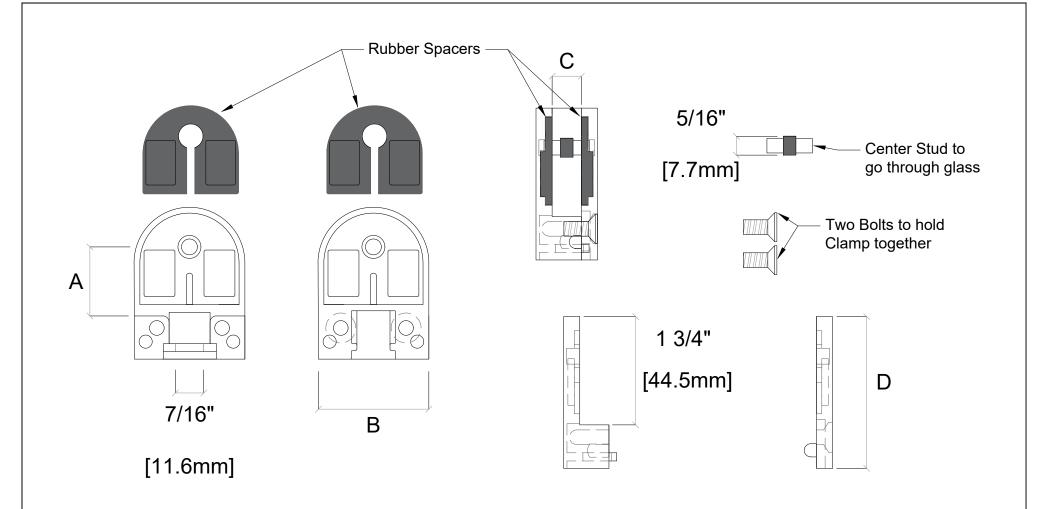

| Use with:                      | Part # Satin: | Part # Mirror: | А                          | В                                             | С                  | D                                            |
|--------------------------------|---------------|----------------|----------------------------|-----------------------------------------------|--------------------|----------------------------------------------|
| 3/8 " Thick<br>Laminated Glass | 1GC7193-04S   | 1GC7193-04M    | 1 $\frac{1}{8}$ " [28.5mm] | 1 <sup>13</sup> / <sub>18</sub> "<br>[45.4mm] | 7/16 "<br>[11.7mm] | 2 <sup>7</sup> / <sub>16</sub> "<br>[62.3mm] |

| Finish: Satin/Mirror |  | Material: 304 Stainless Steel |
|----------------------|--|-------------------------------|
| Finish: Satin/Mirror |  |                               |

Weight: .7lbs

Note: Requires minimum  $\frac{5}{16}$  " hole in glass Comes with two additional  $\frac{1}{16}$  " (1.0mm) thick rubber inserts