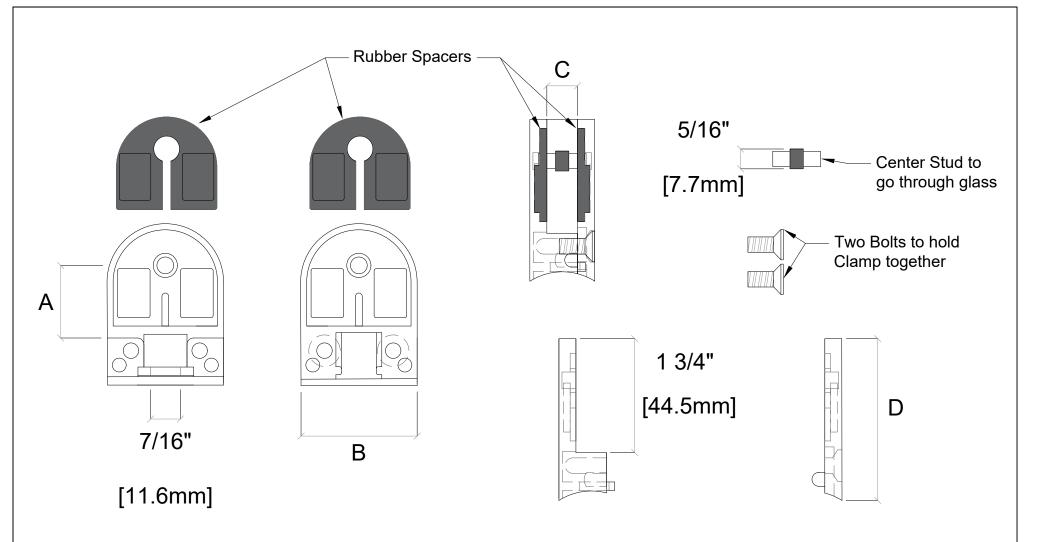

| Use with:                      | Part # Satin:  | Part # Mirror: | А                 | В                             | С                  | D                 |
|--------------------------------|----------------|----------------|-------------------|-------------------------------|--------------------|-------------------|
| 3/8 " Thick<br>Laminated Glass | 1GC7193F40-04S | 1GC7193F40-04M | 1 ½ "<br>[28.4mm] | 1 $\frac{3}{4}$ "<br>[45.1mm] | 7/16 "<br>[11.8mm] | 2 ½ "<br>[62.7mm] |

Material: 304 Stainless Steel

Finish: Satin/Mirror

Weight: .7lbs

Note: To be attached to 1.9 " SCH 40 Requires minimum  $\frac{5}{16}$  " hole in glass Comes with two additional  $\frac{1}{16}$  " (1.0mm) thick rubber inserts