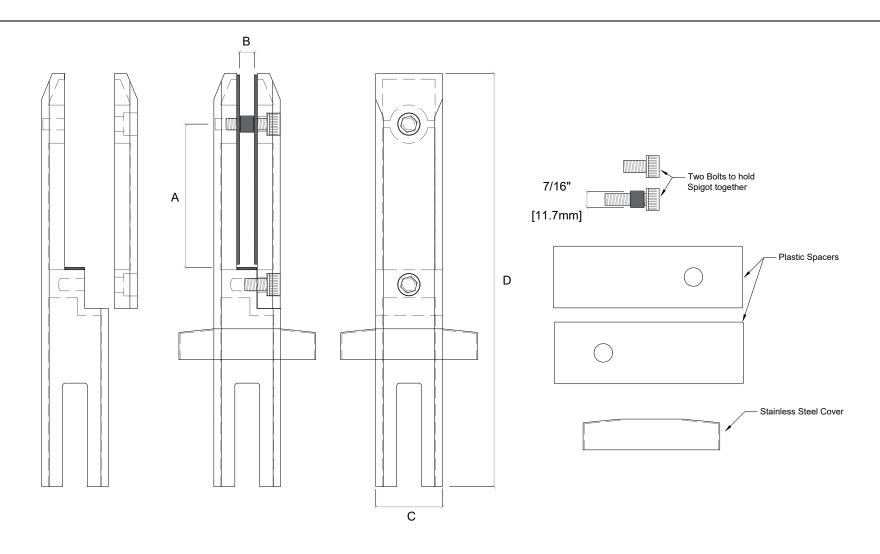

| Use with:                      | Part # Satin: | Part # Mirror: | А                               | В               | С                                             | D                                             |
|--------------------------------|---------------|----------------|---------------------------------|-----------------|-----------------------------------------------|-----------------------------------------------|
| 3/8 " Thick<br>Laminated Glass | 1GG0193-16S   | 1GG0193-16M    | 4 $\frac{3}{16}$ "<br>[105.9mm] | 38 "<br>[9.8mm] | 1 <sup>15</sup> / <sub>16</sub> "<br>[50.0mm] | 11 <sup>7</sup> / <sub>8</sub> "<br>[302.0mm] |

Material: 316 Stainless Steel

Finish: Satin/Mirror

Weight: 4.4lbs

Note: Requires minimum  $\frac{7}{16}$  " hole in glass Comes with two additional  $\frac{1}{16}$  " (1.0mm)

plastic inserts

Copyright © 2018 Luna Architectural Products, LLC