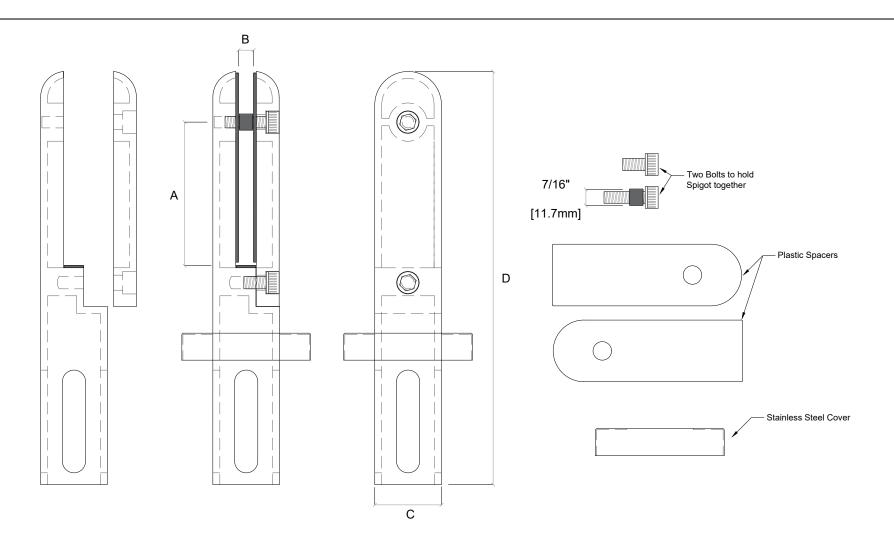

| Use with:                               | Part # Satin: | Part # Mirror: | А                               | В               | С                                             | D                                             |
|-----------------------------------------|---------------|----------------|---------------------------------|-----------------|-----------------------------------------------|-----------------------------------------------|
| $rac{3}{8}$ " Thick<br>Laminated Glass | 1GG1193-16S   | 1GG1193-16M    | 4 $\frac{3}{16}$ "<br>[105.9mm] | 38 "<br>[9.8mm] | 1 <sup>15</sup> / <sub>16</sub> "<br>[50.0mm] | 11 <sup>7</sup> / <sub>8</sub> "<br>[302.0mm] |

Material: 316 Stainless Steel

Finish: Satin/Mirror

Weight: 4.4lbs

Note: Requires minimum  $\frac{7}{16}$  " hole in glass Comes with two additional  $\frac{1}{16}$  " (1.0mm) plastic inserts

Copyright © 2018 Luna Architectural Products, LLC