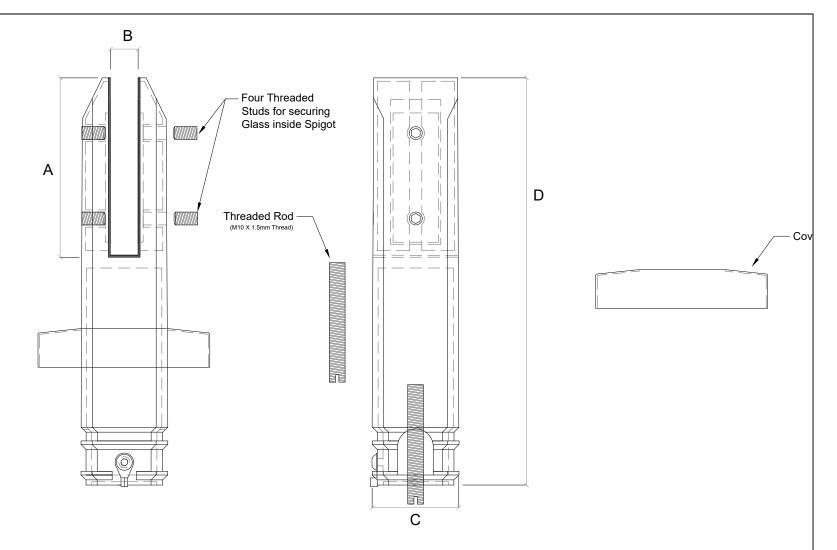

| Use with:               | Part # Satin: | Part # Mirror: | А                                             | В                 | С                                           | D                                            |
|-------------------------|---------------|----------------|-----------------------------------------------|-------------------|---------------------------------------------|----------------------------------------------|
| ½ Thick Laminated Glass | 1GG1393-16S   | 1GG1393-16M    | 4 <sup>1</sup> / <sub>16</sub> "<br>[103.8mm] | 5/8 "<br>[16.2mm] | 1 <sup>3</sup> / <sub>4</sub> "<br>[45.2mm] | 9 <sup>1</sup> / <sub>4</sub> "<br>[234.6mm] |

Material: 316 Stainless Steel

Finish: Satin/Mirror

Weight: 2.9lbs

Note: Comes with two additional  $\frac{1}{16}$  " (1.0mm)

plastic inserts

Copyright © 2018 Luna Architectural Products, LLC

## **LUNAAPRO**

Tel: 973-552-9492

418 Route 206 Montague, New Jersey 07827

web: www.lunaapro.com email: sales@lunaapro.com DRAWING TITLE: 1GG1393

Glass Spigot

DATE: 11/29/2018

DRN. BY: JPG DRAW. NO: SCALE: N.T.S. 1/1