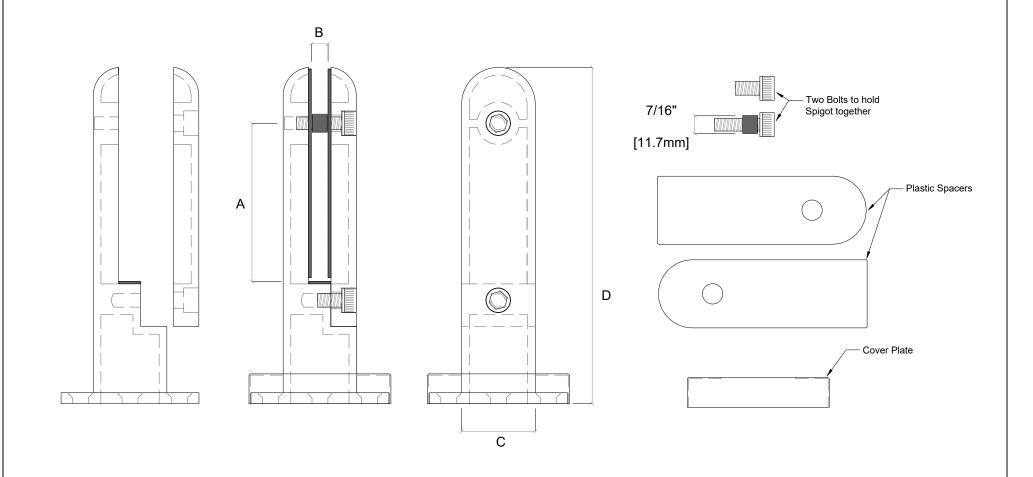

| Use with:                               | Part # Satin: | Part # Mirror: | Α                           | В                | С                                             | D                                              |
|-----------------------------------------|---------------|----------------|-----------------------------|------------------|-----------------------------------------------|------------------------------------------------|
| $rac{3}{8}$ " Thick<br>Laminated Glass | 1GG2193-16S   | 1GG2193-16M    | $4\frac{3}{16}$ " [105.9mm] | 3/8 "<br>[9.8mm] | 1 <sup>15</sup> / <sub>16</sub> "<br>[50.0mm] | 8 <sup>11</sup> / <sub>16</sub> "<br>[221.1mm] |

Material: 316 Stainless Steel

Finish: Satin/Mirror

Weight: 3.6lbs

Note: Requires minimum  $\frac{7}{16}$  " hole in glass Comes with two additional  $\frac{1}{16}$  " (1.0mm) plastic inserts

Copyright © 2018 Luna Architectural Products, LLC