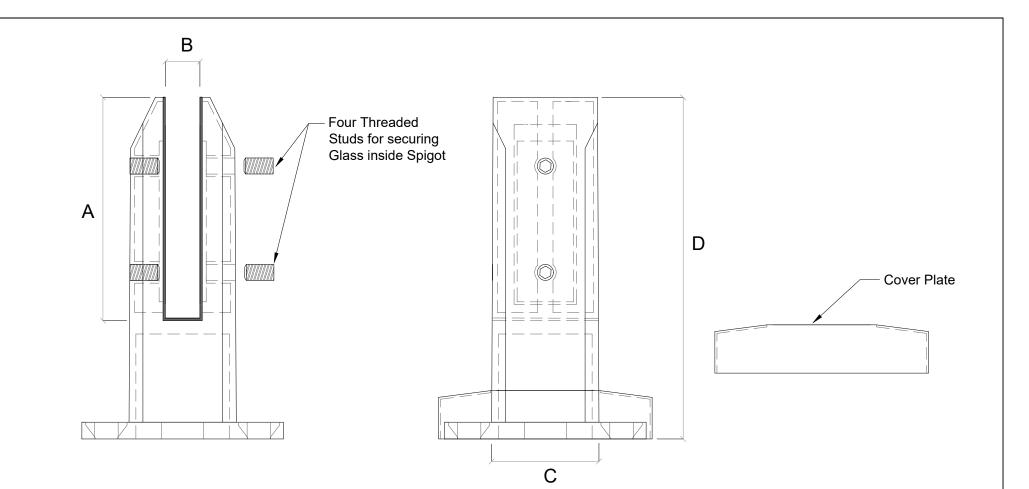

| Use with:                                | Part # Satin: | Part # Mirror: | А                                             | В                                         | С                                           | D                             |
|------------------------------------------|---------------|----------------|-----------------------------------------------|-------------------------------------------|---------------------------------------------|-------------------------------|
| $\frac{5}{8}$ " Thick<br>Laminated Glass | 1GGA2093-16S  | 1GGA2093-16M   | 4 <sup>1</sup> / <sub>16</sub> "<br>[103.8mm] | <u>5</u> 8 "<br>[16.2mm]                  | 1 <sup>3</sup> / <sub>4</sub> "<br>[45.2mm] | 6                             |
| $\frac{1}{2}$ " Thick<br>Laminated Glass | 1GGA6093-16S  | 1GGA6093-16M   | 4                                             | <sup>1</sup> / <sub>2</sub> "<br>[16.2mm] | 2 "<br>[50.1mm]                             | 7 <del>7</del> "<br>[188.9mm] |

| Material: 316 Stainless Steel<br>Finish: Satin/Mirror<br>Weight: 4.4lbs - 4.5lbs<br>Note: Comes with two additional $\frac{1}{16}$ " (1.0mm) | LUNAAPRO                                    |                   | DRAWING TITLE :<br>1GGA2093 - 1GGA6093<br>Glass Spigot |           |
|----------------------------------------------------------------------------------------------------------------------------------------------|---------------------------------------------|-------------------|--------------------------------------------------------|-----------|
| plastic inserts                                                                                                                              | 418 Route 206<br>Montague, New Jersey 07827 | Tel: 973-552-9492 | DATE : 11/27/2018                                      |           |
|                                                                                                                                              | web: www.lunaapro.com                       |                   | DRN. BY: JPG                                           | DRAW. NO: |
| Copyright © 2018 Luna Architectural Products, LLC                                                                                            | email: sales@lunaapro.com                   |                   | SCALE: N.T.S.                                          | 1/1       |