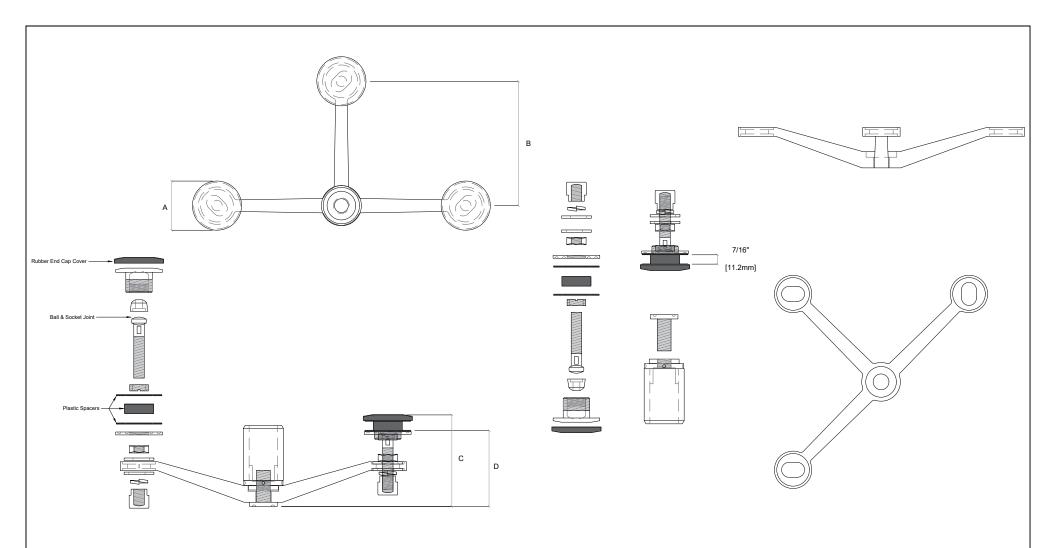

| Use with:                                                | Part # Satin: | Part # Mirror: | Α                                            | В                              | С                           | D                          |
|----------------------------------------------------------|---------------|----------------|----------------------------------------------|--------------------------------|-----------------------------|----------------------------|
| $\frac{3}{8}$ " to $\frac{1}{2}$ " Thick Laminated Glass | 1GS2004-16S   | N/A            | 2 <sup>5</sup> / <sub>16</sub> "<br>[58.5mm] | 5 <sup>11</sup> "<br>[144.1mm] | 4 $\frac{3}{8}$ " [110.7mm] | 3 $\frac{5}{8}$ " [92.0mm] |

Material: 316 Stainless Steel

Finish: Satin

Weight: 5.5lbs

Note: Requires three  $1\frac{1}{3}$ " holes in glass Plastic Spacer Thickness  $\frac{1}{16}$ " (1.0mm)

## **LUNAAPRO**

Tel: 973-552-9492

418 Route 206 Montague, New Jersey 07827

web: www.lunaapro.com email: sales@lunaapro.com Part :

1GS2004-16S Glass Spider

DATE : 11/30/2018

DRN. BY: JPG DRAW. NO: SCALE: N.T.S. 1/1